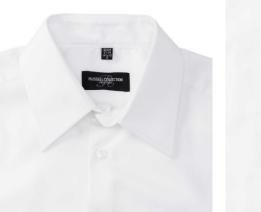

#### Specification

RUSSELL men's long sleeve shirt TENCEL FITTED.Our state-of-the-art shirt, designed for places where every detail matters.Modernly relaxed long sleeve, rounded edges, triangular side panel, dark pink ribbon along the neck, modern two-button cuff.54% cotton / 46% Tencel Lyocell twill, 136 g / m2. Wash at 40 degrees.EASY CARE -dry fast, easy to iron. 16 / 16.5 / 41/42