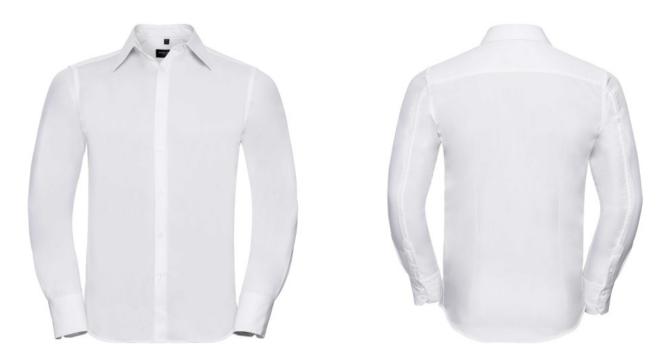

# **RUSSELL TENCEL FITTED MEN'S LONG SLEEVE SHIRT**

#### Specification

RUSSELL men's long sleeve shirt TENCEL FITTED.Our state-of-the-art shirt, designed for places where every detail matters.Modernly relaxed long sleeve, rounded edges, triangular side panel, dark pink ribbon along the neck, modern two-button cuff.54% cotton / 46% Tencel Lyocell twill, 136 g / m2. Wash at 40 degrees.EASY CARE -dry fast, easy to iron. 16 / 16.5 / 41/42